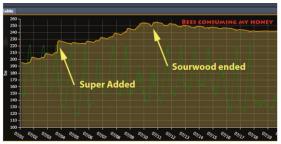

## HM-6H (Heavy) WiFi Smart Hive Monitor

The new HM-6H WiFi Smart Hive Monitor is similar to the HM-6 but with a much higher weight capacity, 350kg (770lbs) for quickly filling beehives. The HM-6H measures and stores accurate weight and temperature readings every hour just like the HM-5 but then also can transmit the data via WiFi. These readings are precise and can measure even very slight changes in beehive weight. Generates the most accurate data in the industry – and Solutionbee devices are made to last for years.