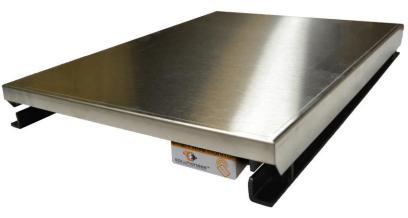

## HM-6H (Heavy) WiFi Smart Hive Monitor

The new HM-6H WiFi Smart Hive Monitor is similar to the HM-6 but with a much higher weight capacity, 350kg (770lbs) for quickly filling beehives. The HM-6H measures and stores accurate weight and temperature readings every hour just like the HM-5 but then also can transmit the data via WiFi. These readings are precise and can measure even very slight changes in beehive weight. Generates the most accurate data in the industry – and Solutionbee devices are made to last for years.

The HM-6H follows the Solutionbee tradition of long battery life and technical excellence.

| Model                       |                                                        |
|-----------------------------|--------------------------------------------------------|
| HM-6H (Heavy)               |                                                        |
| Operating Temperature Range | 15F to 140F (-10C to 60C)*                             |
| Dimensions                  | 22" x 16.5" x 2.5" (56cm x 42cm x 6cm) = 10-frame size |
| Max. Weight                 | 770 lbs. (350kg)                                       |
| Battery Life                | min. 3 years (replaceable)                             |
| Communication               | NFC (iPhone 7 and above, Android 6 and above)          |
|                             | Bluetooth 4.2 (BLE)                                    |
|                             | WiFi (802.11 b/g/n)                                    |