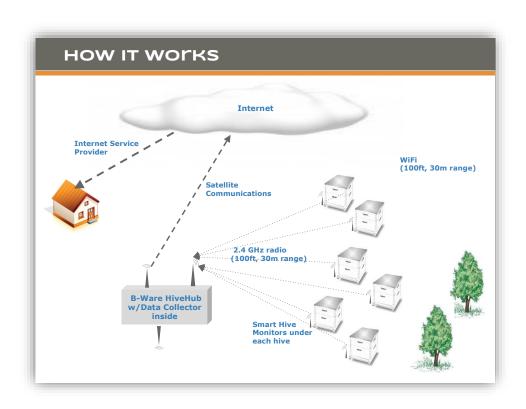

# B-ware™ Satellite HiveHub™

The **B-ware<sup>™</sup> Satellite HiveHub<sup>™</sup>** communications gateway is a turnkey solution that enables remote and automatic monitoring of your beehive monitors and other sensors. The flexible system architecture of the **B-ware<sup>™</sup>** solution allows ready adaptation to future technology while maximizing the life of all assets deployed.

Benefits of the **B-ware™ Satellite HiveHub™** include:

- Remote communication of all bee yard hive monitor data, allowing remote analysis of data without visiting the site. Greatly facilitate bee yard optimization and advanced hive maintenance planning.
- Real time alerts from monitors allowing rapid response to undesired bee yard events such as wildlife activity or theft.
- Modular architecture allowing maximum adaptability of communications technology, battery maintenance, and integration of future monitors and sensors

The **B-ware™ HiveHub™** components are industrial grade, ensuring a long service life in realistic field conditions. All components are assembled into a sturdy modified bee hive enclosure which blends seamlessly into the bee yard environment. Enclosures may be painted or marked by the bee keeper as desired with no impact on solution warranty. **HiveHub™** is a one-stop communications gateway for bee yards. The solution provides automated hive monitor data collection at the most remote bee yard locations where there is no reliable cellular communications available.