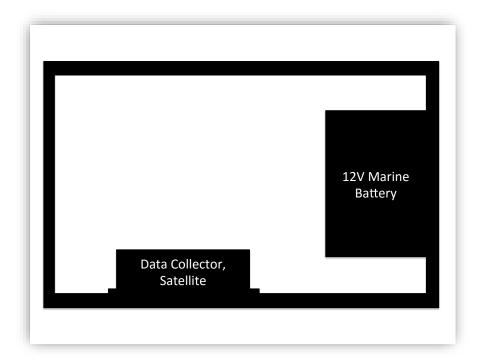

### **Component List:**

| B-Ware Satellite Data Collector | 12V High capacity Marine Battery (optional) |
|---------------------------------|---------------------------------------------|
| Hive enclosure & cabling        | 12V Solar panel (optional)                  |
| Satellite antenna               |                                             |

### **Technical Specifications:**

| Operating Temperature Range               | -5F to 140F (-20C to 60C)*              |  |  |
|-------------------------------------------|-----------------------------------------|--|--|
| Marine Battery Life                       | Dependent on number of attached devices |  |  |
| Marine Battery Capacity                   | 90 A-hours                              |  |  |
| Data Collector reception radius           | 100ft (30m)                             |  |  |
| Max # of Hive Monitors read by Data Coll. | 90                                      |  |  |